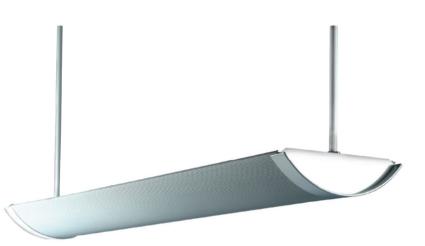

### application

- Stylish, clean-lined LED luminaire, perfect for schools, offices and other spaces utilizing video display terminals or locations requiring a visually comfortable environment
- Able to be cable, or stem mounted individually or in continuous rows
- Available in 4' or 8' sizes

#### construction

- The QRL series is a premium grade LED luminaire specifically designed for long-term, dependable service with the benefits of indirect lighting
- Features durable steel bodies, quality paint finishes and superior electrical components
- Manufactured from code gauge steel for premium strength and rigidity
- Features a direct/indirect wide beam perforated diffuser for uniform ceiling illumination for a glowing, low brightness luminance
- Suspension mount options to suit your application; standard stem & canopies or aircraft cable
- All fixtures are U.L. listed and IBEW union made