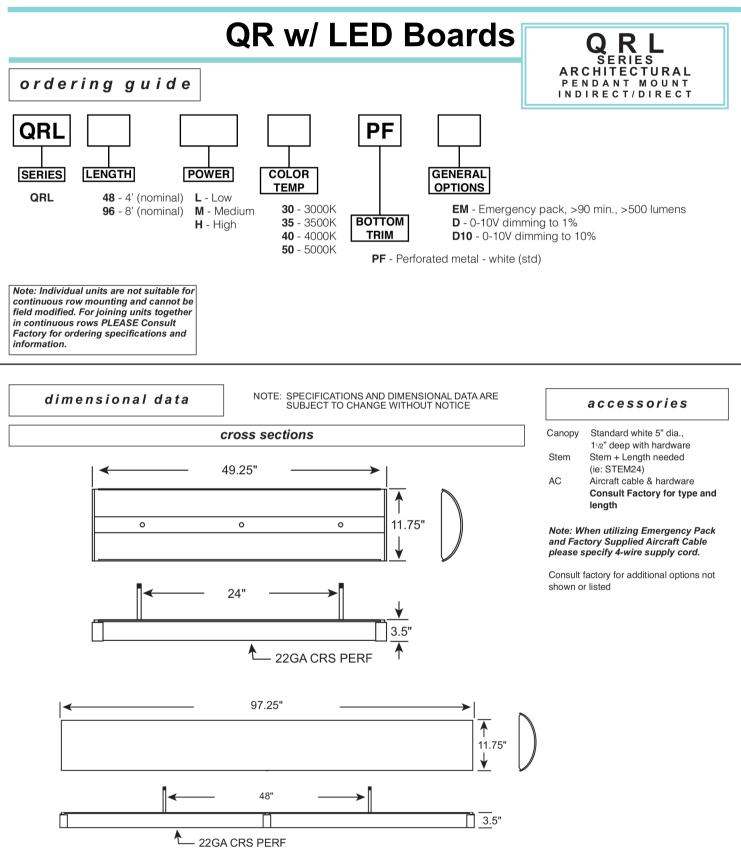

# **QR w/ LED Boards**

### application

- Stylish, clean-lined LED luminaire, perfect for schools, offices and other spaces utilizing video display terminals or locations requiring a visually comfortable environment
- Able to be cable, or stem mounted individually or in continuous rows
- Available in 4' or 8' sizes

#### construction

- The QRL series is a premium grade LED luminaire specifically designed for long-term, dependable service with the benefits of indirect lighting
- Features durable steel bodies, quality paint finishes and superior electrical components
- Manufactured from code gauge steel for premium strength and rigidity
- Features a direct/indirect wide beam perforated diffuser for uniform ceiling illumination for a glowing, low brightness luminance
- Suspension mount options to suit your application; standard stem & canopies or aircraft cable
- All fixtures are U.L. listed and IBEW union made

#### electrical

 Available in 3 lumen packages: Low, Medium & High

## finish

- Prior to painting, all metal parts are treated with a multi-stage phosphate bonding process to ensure adhesion and inhibit rusting
- Powder coated with lighting grade white, having a reflectance factor exceeding 87% for premium quality and durability